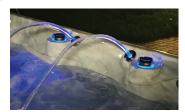

#### FullMax Lounge<sup>14</sup>

14 MassageMax Jets combine for full back, feet and calf therapy

**Crystal Springs LED Fountains and Controls** Twin fountain streams and LED Controls illuminate the night

#### InFuse Aromatherapy Choose a favorite fragrance for an

enhanced aromatic experience

**BestLife Touch** PureLife 100% Screen Controller ISO-Water Filtration

**PowerMax** PowerMax Total Massage Jets

Wrist and Elbow Multipoint massage therapy