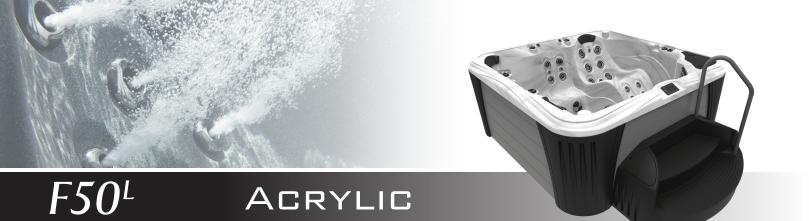

Seats up to 5 Adults 84" x 84" x 36", 213cm x 213cm x 91cm 50 MassageMax<sup>2</sup> Jets 2 Crystal Springs LED Fountains 3 BestComfort Pillows **Carefree Cabinet Durafab Insulating Cover CleanSweep Action** PureLife 100% ISO-Water Filtration LED Footwell Light **4 LED Air Controls** BestLife Touch Screen Controller Interior Perimeter Lighting LED Exterior Corner Lighting BestAudio - Bluetooth Speakers (2) InFuse Aromatherapy Green Guard Insulation

Suite Package - Steps with storage, handrail and cover lifter (Available at time of unit purchase only)

Dry Weight Water Capacity ProForce<sup>2</sup> Pumps/HPR\*

> Heater Electrical Water Management Optional Upgrade

\*High Performance Rated Pumps

814 lbs, 369 kg 369 Gallons, 1,397 Litres 1 - 5.0 HPR, 2 SPD 1 - 5.0 HPR, 2 SPD 4kW 240V U