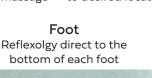

Back Multiple seat back massage styles

Foot

## ReflexMax Center: Feet,

Wrists, Elbows and Back Precise jet placement provides massage action to key reflex points while continuing to work down both sides of the spine