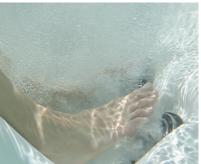

Back Multiple seat back massage styles

Foot

## ReflexMax Center: Feet,

Wrists, Elbows and Back Precise jet placement provides massage action to key reflex points while continuing to work down both sides of the spine