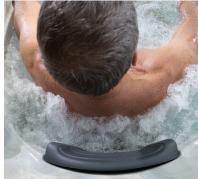

### **Rest Station**

With 3 adjustable jets, this seat is designed to provide a rest station for a cool down period