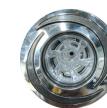

## MassageMax<sup>2</sup> Jets

50 Adjustaflow MassageMax jets configured differently in each seat and size to provide the widest variety of therapy and comfort for your hot tub experience. Including these powerful Jet styles:

Back Multiple seat back massage styles

Foot