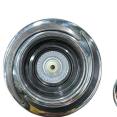

## MassageMax<sup>2</sup> Jets

50 Adjustaflow MassageMax jets configured differently in each seat and size to provide the widest variety of therapy and comfort for your hot tub experience. Including these powerful Jet styles:

Back Multiple seat back massage styles

Foot