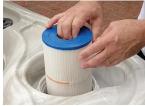

## **CleanSweep Action**

Downward sweeper action across a contoured footwell helps to lift small elements toward the filtration corner for added water purification