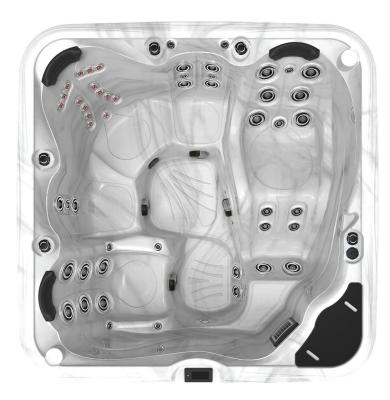

Seats up to 5 Adults 84" x 84" x 36", 213cm x 213cm x 91cm 50 MassageMax<sup>2</sup> Jets 2 Crystal Springs LED Fountains 3 BestComfort Pillows **Carefree Cabinet Durafab Insulating Cover CleanSweep Action** PureLife 100% ISO-Water Filtration LED Footwell Light **4 LED Air Controls** BestLife Touch Screen Controller Interior Perimeter Lighting LED Exterior Corner Lighting BestAudio - Bluetooth Speakers (2) InFuse Aromatherapy Green Guard Insulation

## MassageMax<sup>2</sup> Jets

50 Adjustaflow MassageMax jets configured differently in each seat and size to provide the widest variety of therapy and comfort for your hot tub experience. Including these powerful Jet styles:

### **Rest Station**

With 3 adjustable jets, this seat is designed to provide a rest station for a cool down period

## ReflexMax Center: Feet,

Wrists, Elbows and Back Precise jet placement provides massage action to key reflex points while continuing to work down both sides of the spine

## AirMax<sup>15</sup> Center

0.66

15 AirMax jets provide 3 types of soft tissue massage across the shoulders, down the back and into the lumbar

õ

#### FullMax Lounge<sup>14</sup>

14 MassageMax Jets combine for full back, feet and calf therapy

**Crystal Springs LED Fountains and Controls** Twin fountain streams and LED Controls illuminate the night

DirectionalMax Adjust the direction to desired location

AirMax Jets Polynetic, Trinetic and Binetic Air action

Comfort Smooth seat design with BestComfort Pillows